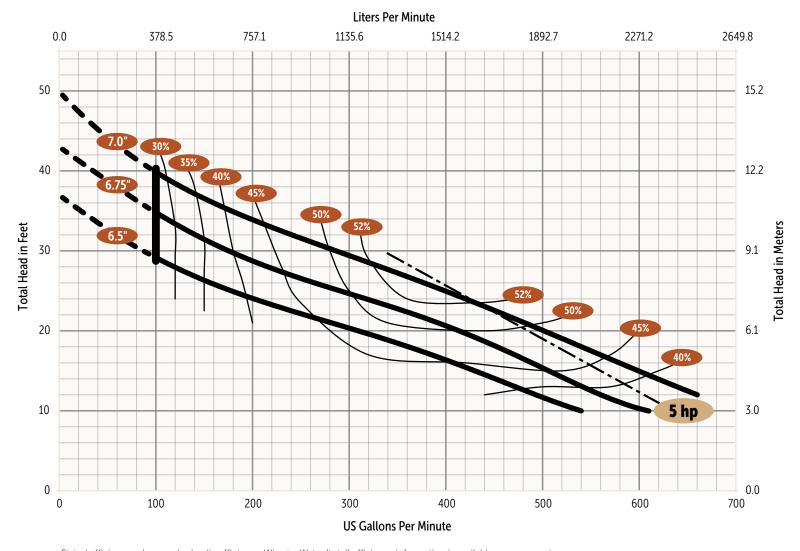

## **Performance Curve**

3LE05-Series - 60 Hz

Stated efficiency values are hydraulic efficiency. Wire-to-Water (total) efficiency information is available upon request.

Pumps must operate within the proper range shown on the performance chart - between minimum flow of 100 gpm and min head requirements. It is the responsibility of the end user to ensure this requirement is met. Pumps operating outside the recommended range are prone to damage, excessive vibration, cavitation, poor efficiency, and may exceed nameplate amperage.